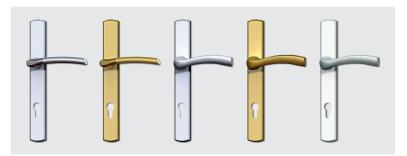

Police 'Secured by Design' stamped

Range of special Winkhaus Palladio mix n' match handle levers incorporating anodised or PVD brass and chrome levers

Handles incorporate Hoppe 'Quick-Fit technology

Winkhaus UK Ltd