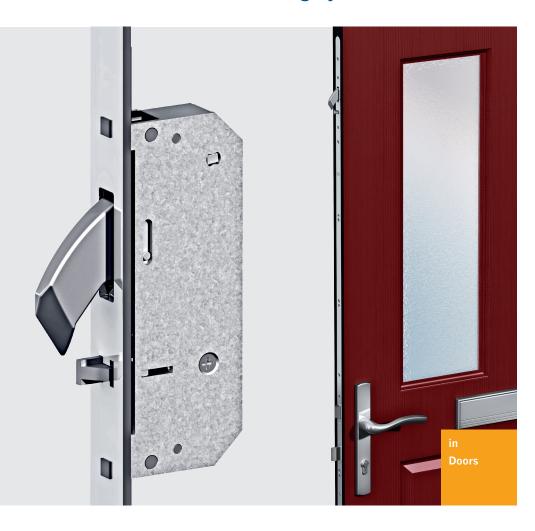

## Winkhaus autoLock AV2+

**AUTOMATIC Multi-Point Locking System** 

## AUTOMATIC Multi-Point Locking System - Locks automatically as soon as the door is closed!!

At last the method to close and lock your main entrance door has moved into the 21st century!!

- Do you sometimes find it difficult to lift the handle levers on conventional multi-point locks to lock the door?
- Are you frustrated that you can't turn the key because the lock has not been fully thrown?
- Perhaps your door is draughty because the lock has not been fully engaged?
- Do you worry if you have remembered to lock your door after entering your property or before going to bed?
- Do you want peace of mind that your door is always fully locked automatically as soon a you close it?
- Do you want a locking system that is fully approved by the Police and has passed all the tests in doors for weather performance, durability, fire and burglar resistance?
- Would you like a motor upgrade so that you can unlock your door with a key fob the same as you do with your car?

When the door is closed, high security nickel plated steel hooks fully penetrate the heavy duty steel keeps and help prevent forcing apart of the door and frame. AV2 is Police Secured By Design, PAS23/24, SKG, and VdS accredited.

The high performance gearbox is tested to 100,000 cycles and offers the lowest possible operating forces and helps prevent handle 'droop'.

Tested to PAS 023 the AV2 hook shape provides low operating forces and helps doors achieve a higher level of weather performance.