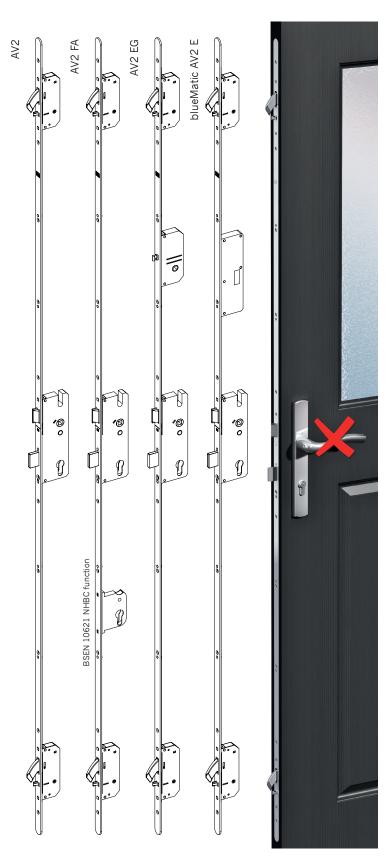

Available in four options, Standard, FA Double Deadlock NHBC with two cylinders, Entryguard™ integral door opening limiter (operates like a door chain but is concealed) and blueMatic AV2 E with the optional motorised unlocking facility.