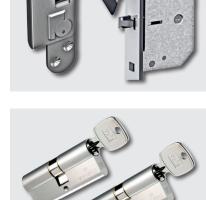

AV2 Multi-point Locks have been designed to harmonise with the Winkhaus range of security europrofile cylinders, Armorshield  $^{\text{TM}}$  cylinder guard and Winkhaus XR6-51 Kitemark profile cylinder (KM531333).