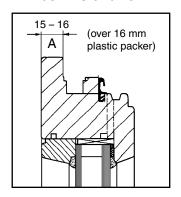

#### **Timber installation:**

If dimension A (rebate height) is greater than 16 mm, the PVC packer supplied 2 must be installed below the locking hook.

A second packer must be ordered over 18 mm. (Order No. 42499)