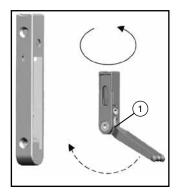

#### Installation

The MULTI Vent must be set to right or left so that Allen screw (1) can be accessed to set the braking effect.