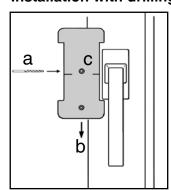

## Installation with drilling jig

- a. Pre-drill the rebate leg with 3 mm drill.
- b. Move the jig down until the centering pins engage.
- c. Close the window and pre-drill the holes for the locking hooks.