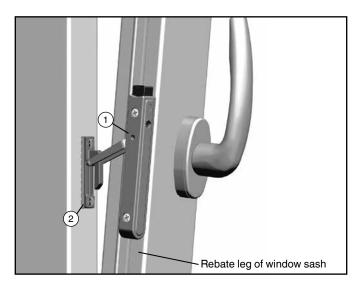

#### Installation

The MULTI Vent must be set to right or left so that Allen screw (1) can be accessed to set the braking effect.

#### **Timber installation:**

If dimension A (rebate height) is greater than 16 mm, the PVC packer supplied 2 must be installed below the locking hook.

A second packer must be ordered over 18 mm. (Order No. 42499)